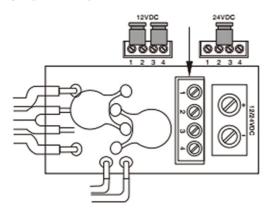

#### Remarks:

- 1. The default setting is 24VDC.
- 2. If user want to connect with 12VDC, operating as below:
- (1) Pull those two jumpers out. It is showed 4 pins here.
- (2) To set up 12VDC, insert one jumper on the position of 1 and 2, second jumper on the position of 3 and 4.