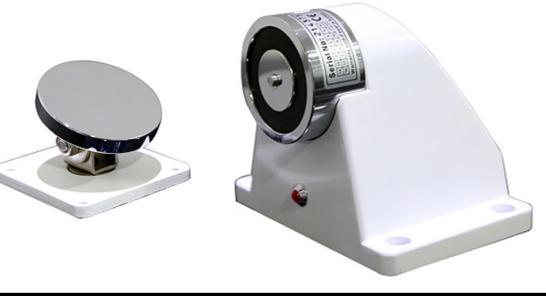

### **LTX-DH-609F Floor Mount Holder**

| Technical Specifications : |                                |  |
|----------------------------|--------------------------------|--|
| Dimensions:                | 110L x 80W x 93H (mm)          |  |
| Holding Force:             | 50kg (110lbs)                  |  |
| Voltage:                   | 24VDC/12VDC +/-10% (Selective) |  |
| Current Draw:              | 12V/140mA 24V/70mA             |  |
| Suitable For:              | Wooden Door, Fireproof Door    |  |
| Operating Temp:            | 10~+55℃ (14-131F)              |  |
| Working Humidity:          | 0~90% (Non-condensing)         |  |
| Face Plate:                | Stainless Steel                |  |
| Weight:                    | 1.6kg                          |  |