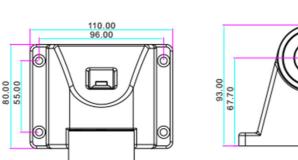

### **LTX-DH-609F Floor Mount Holder**

| Technical Specifications : |                                |  |
|----------------------------|--------------------------------|--|
| Dimensions:                | 110L x 80W x 93H (mm)          |  |
| Holding Force:             | 50kg (110lbs)                  |  |
| Voltage:                   | 24VDC/12VDC +/-10% (Selective) |  |
| Current Draw:              | 12V/140mA 24V/70mA             |  |
| Suitable For:              | Wooden Door, Fireproof Door    |  |
| Operating Temp:            | 10~+55℃ (14-131F)              |  |
| Working Humidity:          | 0~90% (Non-condensing)         |  |
| Face Plate:                | Stainless Steel                |  |
| Weight:                    | 1.6kg                          |  |

### Dimension

Installation

0