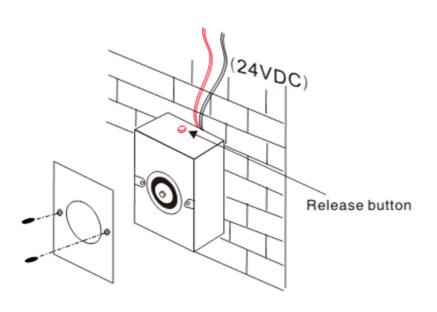

|      |  |
| Suitable For:              | Wooden Door, Fireproof Door                       |      |  |
| Operating Temp:            | 10~+55℃ (14-131F)                                 |      |  |
| Working Humidity:          | 0~90% (Non-condensing)                            |      |  |
| Face Plate:                | Stainless Steel                                   |      |  |
| Material For Magnetic:     | High Temperature Paint Environmental Protect Zinc |      |  |
| Material For Armature:     | Chromium                                          | $\ $ |  |
| Weight:                    | 1.0kg                                             | $\ $ |  |

Website: www.jackwell.com www.locktronixusa.com







## LTX-DH-306 Door Holder

## **Dimension**





## Installation





Website: www.jackwell.com

www.locktronixusa.com