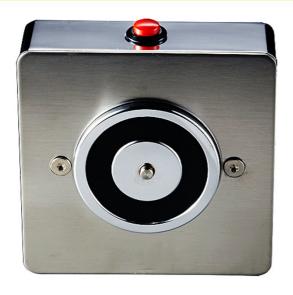

## LTX-DH-306 Door Holder

| Technical Specifications : |                                                   |      |  |
|----------------------------|---------------------------------------------------|------|--|
| Dimensions:                | 88L x 88W x 27H (mm)                              |      |  |
| Holding Force:             | 50kg                                              |      |  |
| Voltage:                   | 24VDC                                             |      |  |
| Current Draw:              | 24V/70mA                                          |      |  |
| Suitable For:              | Wooden Door, Fireproof Door                       |      |  |
| Operating Temp:            | 10~+55℃ (14-131F)                                 |      |  |
| Working Humidity:          | 0~90% (Non-condensing)                            |      |  |
| Face Plate:                | Stainless Steel                                   |      |  |
| Material For Magnetic:     | High Temperature Paint Environmental Protect Zinc |      |  |
| Material For Armature:     | Chromium                                          | $\ $ |  |
| Weight:                    | 1.0kg                                             | $\ $ |  |

## LTX-DH-306 Door Holder