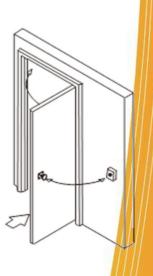

|      |  |
| Suitable For:              | Wooden Door, Fireproof Door                       |      |  |
| Operating Temp:            | 10~+55℃ (14-131F)                                 |      |  |
| Working Humidity:          | 0~90% (Non-condensing)                            |      |  |
| Face Plate:                | Stainless Steel                                   |      |  |
| Material For Magnetic:     | High Temperature Paint Environmental Protect Zinc |      |  |
| Material For Armature:     | Chromium                                          | $\ $ |  |
| Weight:                    | 1.0kg                                             | $\ $ |  |

Website: www.jackwell.com www.locktronixusa.com







## LTX-DH-306 Door Holder

## **Dimension**





## Installation





Website: www.jackwell.com

www.locktronixusa.com