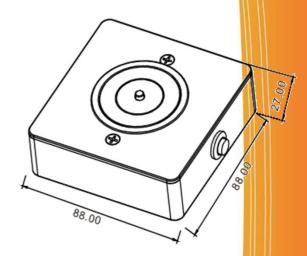

|      |  |
| Suitable For:              | Wooden Door, Fireproof Door                       |      |  |
| Operating Temp:            | 10~+55℃ (14-131F)                                 |      |  |
| Working Humidity:          | 0~90% (Non-condensing)                            |      |  |
| Face Plate:                | Stainless Steel                                   |      |  |
| Material For Magnetic:     | High Temperature Paint Environmental Protect Zinc |      |  |
| Material For Armature:     | Chromium                                          | $\ $ |  |
| Weight:                    | 1.0kg                                             | $\ $ |  |

Website: www.jackwell.com www.locktronixusa.com







## LTX-DH-306 Door Holder

## **Dimension**





## Installation





Website: www.jackwell.com

www.locktronixusa.com