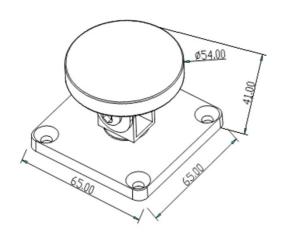

|      |  |
| Suitable For:              | Wooden Door, Fireproof Door                       |      |  |
| Operating Temp:            | 10~+55℃ (14-131F)                                 |      |  |
| Working Humidity:          | 0~90% (Non-condensing)                            |      |  |
| Face Plate:                | Stainless Steel                                   |      |  |
| Material For Magnetic:     | High Temperature Paint Environmental Protect Zinc |      |  |
| Material For Armature:     | Chromium                                          | $\ $ |  |
| Weight:                    | 1.0kg                                             | $\ $ |  |

Website: www.jackwell.com www.locktronixusa.com







## LTX-DH-306 Door Holder

## **Dimension**





## Installation





Website: www.jackwell.com

www.locktronixusa.com